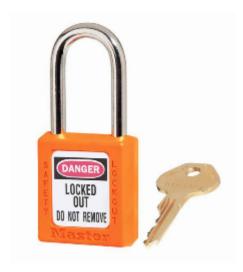

## 410 6-Pin Orange Zenex Keyed Alike

## 410KA 6-Pin Orange Zenex Keyed Alike

- Used in conjunction with lockout hasps for the isolation of machinery, plant & switchgear
- Choice of 8 different colours for ease of identification
- Durable, lightweight, non-conductive Zenex lock body
- Customize on-site with permanent, write-on labels
- Precise 6-pin tumbler mechanism offers 40,000 differs
- These locks are all grouped to work on the same key
- Key retaining-ensures that padlock is not left unlocked
- Supplied with 1 key per lock

## **Specification**

| sku                          | 410KA/ORG |
|------------------------------|-----------|
| Shackle Diameter             | 6mm       |
| Horizontal Shackle Clearance | 20mm      |
| Vertical Shackle Clearance   | 38mm      |
| Body Width                   | 38mm      |