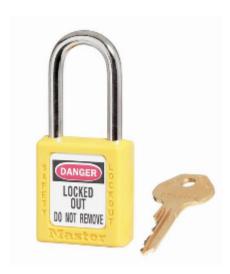

## 410 6-Pin Yellow Zenex Keyed Alike

## 410KA 6-Pin Yellow Zenex Keyed Alike

- Used in conjunction with lockout hasps for the isolation of machinery, plant & switchgear
- Choice of 8 different colours for ease of identification
- Durable, lightweight, non-conductive Zenex lock body
- Customize on-site with permanent, write-on labels
- Precise 6-pin tumbler mechanism offers 40,000 differs
- These locks are all grouped to work on the same key
- Key retaining-ensures that padlock is not left unlocked
- Supplied with 1 key per lock

## **Specification**

| sku                          | 410KA/YLW |
|------------------------------|-----------|
| Shackle Diameter             | 6mm       |
| Horizontal Shackle Clearance | 20mm      |
| Vertical Shackle Clearance   | 38mm      |
| Body Width                   | 38mm      |