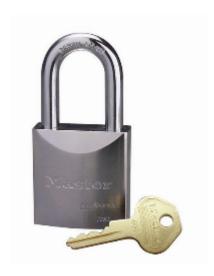

## Master Lock ProSeries® shrouded solid steel rekeyable pin tumbler padlock

## 7050 6-Pin Rekeyable

- Solid steel body
- Shackle shroud protects from bolt cutters
- 31mm tall, 8mm diameter hardened boron alloy shackle for superior cut resistance
- Heavy hardened steel body with chrome rustproofing for high security with long life
- 6-pin 'spool pin' cylinder to resist picking
- Dual deadbolt locking for extreme resistance to prying
- ProSeries® Padlocks are designed for Commercial/Industrial applications
- Supplied with 2 keys

## **Specification**

| SKU                          | 7050 |
|------------------------------|------|
| Shackle Diameter             | 10mm |
| Horizontal Shackle Clearance | 23mm |
| Vertical Shackle Clearance   | 38mm |
| Body Width                   | 51mm |