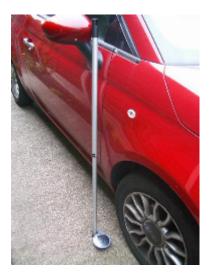

## **MOT Bay ATL acrylic inspection mirror set**

- Includes 400mm diameter free standing mirror and 100mm inspection mirror on telescopic handle
- Designed for use by lone testers in areas where a mirror cannot be fixed to the wall
- Height adjustable to suit most vehicle applications and folds flat for easy storage
- Shatter resistant acrylic face with high visibility protective vinyl edging
- Vacuum metallised coating Gives the brightest sharpest reflection
- 100mm inspection mirror extends from 670mm to 1200mm