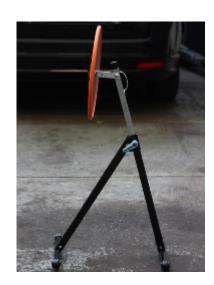

## **MOT Bay ATL acrylic inspection mirror set**

- Includes 400mm diameter free standing mirror and 100mm inspection mirror on telescopic handle
- Designed for use by lone testers in areas where a mirror cannot be fixed to the wall
- Height adjustable to suit most vehicle applications and folds flat for easy storage
- Shatter resistant acrylic face with high visibility protective vinyl edging
- Vacuum metallised coating Gives the brightest sharpest reflection
- 100mm inspection mirror extends from 670mm to 1200mm