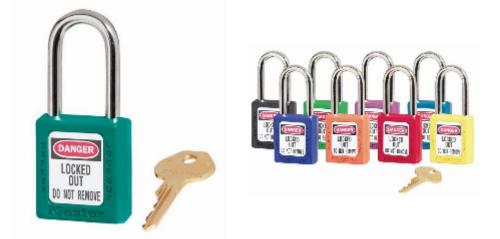

## 410 6-Pin Teal Zenex Safety Padlock

## 410 6-Pin Teal Zenex

- Used in conjunction with lockout hasps for the isolation of machinery, plant & switchgear
- Choice of 8 different colours for ease of identification
- Durable, lightweight, non-conductive Zenex lock body
- Customize on-site with permanent, write-on labels
- Precise 6-pin tumbler mechanism offers 100,000 differs
- Key retaining-ensures that padlock is not left unlocked
- Supplied with 1 key per lock