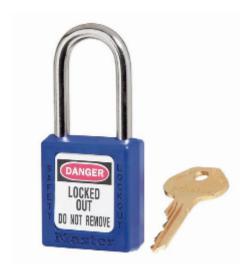

## 410 6-Pin Blue Zenex Safety Padlock

## 410 6-Pin Black Zenex

- Used in conjunction with lockout hasps for the isolation of machinery, plant & switchgear
- Choice of 8 different colours for ease of identification
- Durable, lightweight, non-conductive Zenex lock body
- Customize on-site with permanent, write-on labels
- Precise 6-pin tumbler mechanism offers 100,000 differs
- Key retaining-ensures that padlock is not left unlocked
- Supplied with 1 key per lock