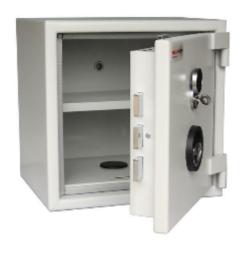

## **Euro Grade 0025K Freestanding Safe with Key Lock**

## 0025K

- £6,000 overnight cash cover (£60,000 valuables)\*\*
- Independently tested and certified by VdS test house
- Certified according to EN 1143-1 Security Grade 0
- 3-way square locking boltwork, with continuous hinge side protection
- Door opens to 205 degrees for maximum access
- Fitted with VdS class 1 double bitted safe lock and 2 keys
- Supplied with adjustable (50mm intervals) / removable shelf
- Twin fixing positions Bolts supplied