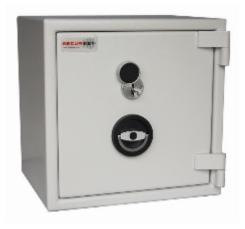

## **Euro Grade 0025K Freestanding Safe with Key Lock**

## 0025K

- £6,000 overnight cash cover (£60,000 valuables)\*\*
- Independently tested and certified by VdS test house
- Certified according to EN 1143-1 Security Grade 0
- 3-way square locking boltwork, with continuous hinge side protection
- Door opens to 205 degrees for maximum access
- Fitted with VdS class 1 double bitted safe lock and 2 keys
- Supplied with adjustable (50mm intervals) / removable shelf
- Twin fixing positions Bolts supplied