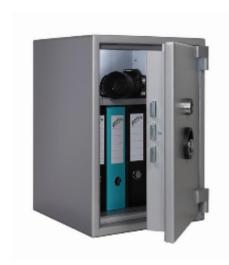

## **Euro Grade 0055K Freestanding Safe with Key Lock**

## 0055K

- £6,000 overnight cash cover (£60,000 valuables)\*\*
- Independently tested and certified by VdS test house
- Certified according to EN 1143-1 Security Grade 0
- 3-way square locking boltwork, with continuous hinge side protection
- Door opens to 205 degrees for maximum access
- Fitted with VdS class 1 double bitted safe lock and 2 keys
- Supplied with adjustable (50mm intervals) / removable shelf
- Twin fixing positions Bolts supplied

## **Specification**

| SKU                         | SFEG0055CFK                                                                                                               |
|-----------------------------|---------------------------------------------------------------------------------------------------------------------------|
| Certificate                 | Independently Tested and Certified                                                                                        |
| Cash Rating                 | £6,000                                                                                                                    |
| Fire Rating                 | Light Fire Protection                                                                                                     |
| Volume                      | 55 litres                                                                                                                 |
| Shelves                     | 1                                                                                                                         |
| Internal Dimensions (H*W*D) | 509 * 355 * 305mm                                                                                                         |
| External Dimensions (H*W*D) | 570 * 405 * 425mm                                                                                                         |
| Locking Options             | 3/4 Wheel Mechanical Combination,La Gard 702<br>Electronic,Safe Logic C10,Safe Logic Direct<br>Drive,Wittkopp Primor 2600 |