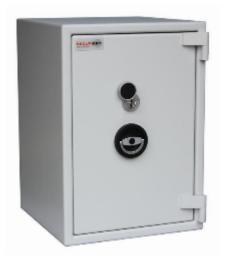

## **Euro Grade 0055K Freestanding Safe with Key Lock**

## 0055K

- £6,000 overnight cash cover (£60,000 valuables)\*\*
- Independently tested and certified by VdS test house
- Certified according to EN 1143-1 Security Grade 0
- 3-way square locking boltwork, with continuous hinge side protection
- Door opens to 205 degrees for maximum access
- Fitted with VdS class 1 double bitted safe lock and 2 keys
- Supplied with adjustable (50mm intervals) / removable shelf
- Twin fixing positions Bolts supplied

## **Specification**

| SKU                         | SFEG0055CFK                                                                                                               |
|-----------------------------|---------------------------------------------------------------------------------------------------------------------------|
| Certificate                 | Independently Tested and Certified                                                                                        |
| Cash Rating                 | £6,000                                                                                                                    |
| Fire Rating                 | Light Fire Protection                                                                                                     |
| Volume                      | 55 litres                                                                                                                 |
| Shelves                     | 1                                                                                                                         |
| Internal Dimensions (H*W*D) | 509 * 355 * 305mm                                                                                                         |
| External Dimensions (H*W*D) | 570 * 405 * 425mm                                                                                                         |
| Locking Options             | 3/4 Wheel Mechanical Combination,La Gard 702<br>Electronic,Safe Logic C10,Safe Logic Direct<br>Drive,Wittkopp Primor 2600 |