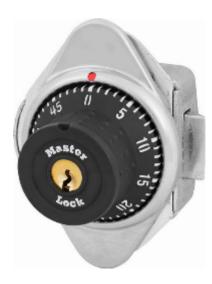

## **Locker Lock 1655**

## 1655 3-Digit Built In Locker Lock

- Built-in combination springbolt lock for all lockers with left-handed doors; locking bolt moves horizontally
- Secure, easy-to-dial three digit combination
- Key controlled for emergency access
- End user registration and control charts provided to secure and simplify administration
- Longer useful life with five different, pre-set combinations
- Easily changed with the touch of a button
- Helps maintain security for new students or employees