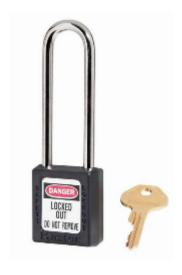

## 410LT 6-Pin Black Zenex Safety Padlock

## 410LT 6-Pin Black Zenex

- Used in conjunction with lockout hasps for the isolation of machinery, plant & switchgear
- Choice of 8 different colours for ease of identification
- Durable, lightweight, non-conductive Zenex lock body
- Customize on-site with permanent, write-on labels
- Precise 6-pin tumbler mechanism offers 40,000 differs
- Key retaining-ensures that padlock is not left unlocked
- Supplied with 1 key per lock