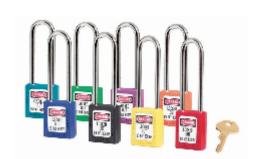

## 410LT 6-Pin Black Zenex

- Used in conjunction with lockout hasps for the isolation of machinery, plant & switchgear
- Choice of 8 different colours for ease of identification
- Durable, lightweight, non-conductive Zenex lock body
- Customize on-site with permanent, write-on labels
- Precise 6-pin tumbler mechanism offers 40,000 differs
- Key retaining-ensures that padlock is not left unlocked
- Supplied with 1 key per lock