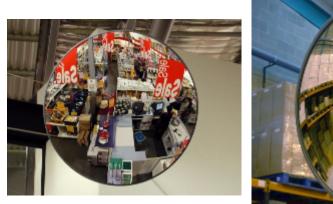

## **Round Acrylic Budget Interior Convex Mirror - 300mm**

## **Round Acrylic Budget Interior Convex Mirror - 300mm**

- Eliminate blind spots
- Essential for the prevention of accidents and injuries
- Ideal for combating the theft of property and valuables
- Shatter resistant acrylic face with a protective vinyl edging
- Vacuum metallised coating Gives the brightest sharpest reflection
- 'J-arm' bracket mount included allows adjustment to all angles
- Easily fixed to wall or ceiling
- Suitable for internal use only