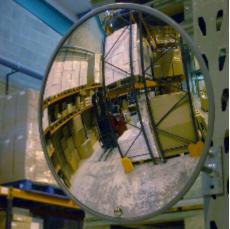

## **Round Acrylic Budget Interior Convex Mirror - 300mm**

## **Round Acrylic Budget Interior Convex Mirror - 300mm**

- Eliminate blind spots
- Essential for the prevention of accidents and injuries
- Ideal for combating the theft of property and valuables
- Shatter resistant acrylic face with a protective vinyl edging
- Vacuum metallised coating Gives the brightest sharpest reflection
- 'J-arm' bracket mount included allows adjustment to all angles
- Easily fixed to wall or ceiling
- Suitable for internal use only