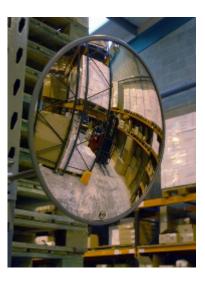

## **Round Acrylic Budget Interior Convex Mirror - 300mm**

## **Round Acrylic Budget Interior Convex Mirror - 300mm**

- Eliminate blind spots
- Essential for the prevention of accidents and injuries
- Ideal for combating the theft of property and valuables
- Shatter resistant acrylic face with a protective vinyl edging
- Vacuum metallised coating Gives the brightest sharpest reflection
- 'J-arm' bracket mount included allows adjustment to all angles
- Easily fixed to wall or ceiling
- Suitable for internal use only