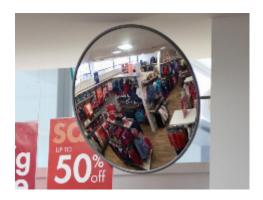

## **Round Acrylic Budget Interior Convex Mirror - 400mm**

## **Round Acrylic Budget Interior Convex Mirror - 400mm**

- Eliminate blind spots
- Essential for the prevention of accidents and injuries
- Ideal for combating the theft of property and valuables
- Shatter resistant acrylic face with a protective vinyl edging
- Vacuum metallised coating Gives the brightest sharpest reflection
- 'J-arm' bracket mount included allows adjustment to all angles
- Easily fixed to wall or ceiling
- Suitable for internal use only