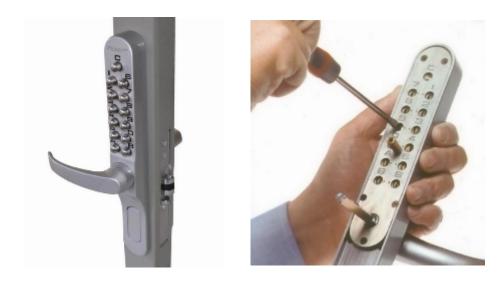

## Keylex 700AR - Code Unit For Use With Adams Rite Deadlatch

## Keylex 700AR - Code Unit For Use With Adams Rite Deadlatch - Silver

- Suitable for medium / heavy duty applications
- Ideal for use on aluminium and hollow metal door sections
- Over 4,000 possible combination's Code can be changed in seconds
- Slipping clutch mechanism to prevent forced attack or vandalism
- Stainless steel buttons will not indicate usage
- Operates with Adams Rite 4710 & 4720ANSI deadlatches
- Mechanical operation no wiring or batteries required
- Suits door stiles down to 60mm
- Please note: Adams Rite lock case, inside lever handle and cam plugs not included