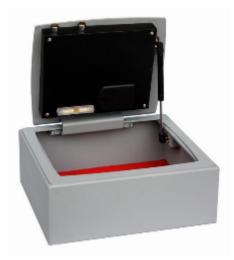

## **Euro Vault - Electronic**

- £1,500 overnight cash cover (£15,000 valuables)
- 2mm Solid steel electrically welded body
- 4mm anti-bludgeon door fitted with 20mm hardened steel locking bolts
- Locking is via a motorised lock with keypad 4 x AA batteries included
- Dual mode locking: fixed code and Hotel mode
- Management override key and master code ensures emergency entry at all times
- Soft foam insert protects valuables from damage
- Automatic interior light 2 x AA batteries included
- Suitable for floor fixing Bolts supplied
- Colour Metallic Dark Grey RAL7001
- Insurance ratings may change depending on location, Please check with your underwriters