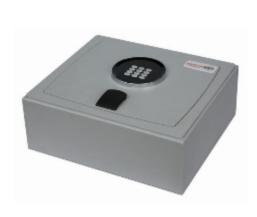

## **Euro Vault - Electronic**

- £1,500 overnight cash cover (£15,000 valuables)
- 2mm Solid steel electrically welded body
- 4mm anti-bludgeon door fitted with 20mm hardened steel locking bolts
- Locking is via a motorised lock with keypad 4 x AA batteries included
- Dual mode locking: fixed code and Hotel mode
- Management override key and master code ensures emergency entry at all times
- Soft foam insert protects valuables from damage
- Automatic interior light 2 x AA batteries included
- Suitable for floor fixing Bolts supplied
- Colour Metallic Dark Grey RAL7001
- Insurance ratings may change depending on location, Please check with your underwriters