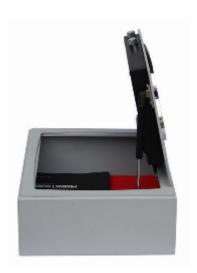

## **Euro Vault Gas Strut - Electronic**







## **Euro Vault - Electronic**

- £1,500 overnight cash cover (£15,000 valuables)
- 2mm Solid steel electrically welded body
- 4mm anti-bludgeon door fitted with 20mm hardened steel locking bolts
- Locking is via a motorised lock with keypad 4 x AA batteries included
- Dual mode locking: fixed code and Hotel mode
- Management override key and master code ensures emergency entry at all times
- Soft foam insert protects valuables from damage
- Automatic interior light 2 x AA batteries included
- Suitable for floor fixing Bolts supplied
- Colour Metallic Dark Grey RAL7001
- Insurance ratings may change depending on location, Please check with your underwriters

## **Specification**

| SKU                         | SFEV-GS-TZE       |
|-----------------------------|-------------------|
| Cas