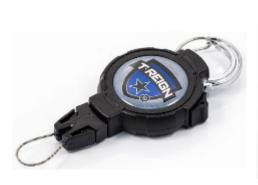

## TRG-441 Extra Large Retractor- 900mm Cord - Karabiner Fixing

- Secures your trusted tools, gear & electronic devices easily
- Tough polycarbonate case for durability
- 900mm High strength Kevlar  ${}^{\circledR}$  cord for quiet  ${}^{\LaTeX}$  smooth operation
- Cord locking system allows use at desired length
- 397g retraction force
- Quick release end fitting to release or change your gear
- Karabiner fixing clips easily to belt or bag

## **Specification**

| SKU                 | TRG-441   |
|---------------------|-----------|
| Cord Length         | 900mm     |
| Fixing Method       | Karabiner |
| Max. Weight Carried | 397g      |