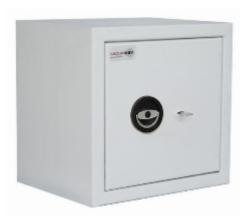

## Security Cabinet SFSC-050 Freestanding Safe with Key Lock

- Ideal for storing large or bulky items
- £2,000 cash rating (10x valuables)
- Independently tested and certified to EN 14450 S1 by VdS test house
- 3mm steel body with 3 way locking
- Fitted with a VDS class 1 lock and 2 keys as standard
- Hardened steel plates protect all potential attack areas
- Supplied with shelves adjustable at 30mm intervals
- 2 base fixing points bolts supplied
- 5 sizes for total flexibility
- Colour RAL7035 (Light Grey)
- Insurance ratings may change depending on location, please check with your underwriters
- Certified to 'Gold Level' standard when used as a Medicine Cabinet

## **Specification**

| SKU                         | SFSC-050-KEY                          |
|-----------------------------|---------------------------------------|
| Cash Rating                 | £2,000                                |
| Volume                      | 49 litres                             |
| Shelves                     | 1                                     |
| Internal Dimensions (H*W*D) | 377 * 430 * 305mm                     |
| External Dimensions (H*W*D) | 430 * 446 * 364mm                     |
| Locking Options             | 3/4 Wheel Mechanical Combination,Safe |
|                             | Logic,Wittkopp Primor 2600            |