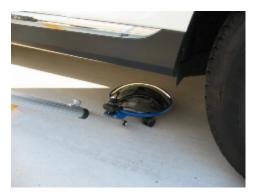

## Portable Acrylic Under-Vehicle Search and Inspection Mirror, mounted on castors with Light - 300mm

- Ideal for inspecting difficult or dangerous areas on plant / machinery
- Used by security guards, army, police and anti-bomb squads
- Impact resistant acrylic face Tough and durable
- Vacuum metallised coating Gives the brightest sharpest reflection
- Extendable handle 0.7 to 1.2 metres
- Base light with hinge plate provides up-lighting to area required
- Protective bag included for safe storage when not in use