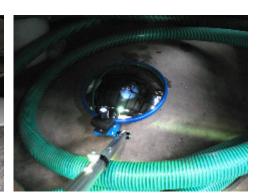

## Portable Acrylic Under-Vehicle Search and Inspection Mirror, mounted on castors with Light - 300mm

- Ideal for inspecting difficult or dangerous areas on plant / machinery
- Used by security guards, army, police and anti-bomb squads
- Impact resistant acrylic face Tough and durable
- Vacuum metallised coating Gives the brightest sharpest reflection
- Extendable handle 0.7 to 1.2 metres
- Base light with hinge plate provides up-lighting to area required
- Protective bag included for safe storage when not in use