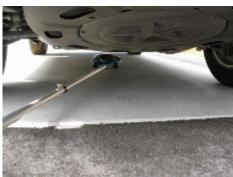

## Portable Acrylic Under-Vehicle Search and Inspection Mirror, mounted on castors with Light - 300mm

- Ideal for inspecting difficult or dangerous areas on plant / machinery
- Used by security guards, army, police and anti-bomb squads
- Impact resistant acrylic face Tough and durable
- Vacuum metallised coating Gives the brightest sharpest reflection
- Extendable handle 0.7 to 1.2 metres
- Base light with hinge plate provides up-lighting to area required
- Protective bag included for safe storage when not in use