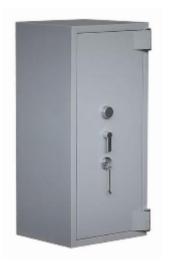

## Euro Grade 5425 Dual Locking (Key and Mechanical Combination) Cash Safe

## 5425

- £100,000 overnight cash cover (£1 Million valuables)\*\*
- Independently tested and certified by VdS test house
- Certified according to EN 1143-1 Security Grade 5
- 2-way locking bolt work for added security
- Door opens to 170 degrees for maximum access
- Fitted with VdS class 2 safe locks (1 x Keylock Primary and 1 x Combination Secondary)
- Internal door pan is locked to prevent tampering
- Supplied with adjustable (25mm intervals) / removable shelf

## **Specification**

| SKU                         | SFEG5425K                                    |
|-----------------------------|----------------------------------------------|
| Certificate                 | Independently Tested and Certified           |
| Cash Rating                 | £100,000                                     |
| Fire Rating                 | Light Fire Protection                        |
| Volume                      | 415 litres                                   |
| Shelves                     | 3                                            |
| Internal Dimensions (H*W*D) | 1370 * 730 * 415mm                           |
| External Dimensions (H*W*D) | 1530 * 910 * 661mm                           |
| Locking Options             | La Gard 702 Electronic, Wittkopp Primor 2600 |