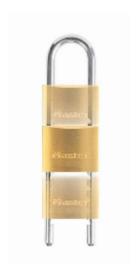

## Master Lock 1950EURD 50mm Brass Padlock 1950D - 70 to 155mm Adjustable Shackle

## 1950EURD 5-Pin with 70 to 155mm Adjustable Shackle

- Corrosion resistant brass body
- Double locking hardened steel shackle
- Removable shackle and adjustable length for more uses
- Shackle Diameter: 11mm
- Shackle Length: 70 155mm
- Horizontal Shackle Clearance:25mm
- Supplied with 2 keys
- Body Width: 50mm
- For indoor and outdoor use
- 5-pin cylinder for maximum pick resistance
- Dual locking levers for added protection from prying and hammering
- Limited Lifetime Warranty