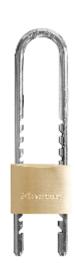

## Master Lock 1950EURD 50mm Brass Padlock 1950D - 70 to 155mm Adjustable Shackle

## 1950EURD 5-Pin with 70 to 155mm Adjustable Shackle

- Corrosion resistant brass body
- Double locking hardened steel shackle
- Removable shackle and adjustable length for more uses
- Shackle Diameter: 11mm
- Shackle Length: 70 155mm
- Horizontal Shackle Clearance:25mm
- Supplied with 2 keys
- Body Width: 50mm
- For indoor and outdoor use
- 5-pin cylinder for maximum pick resistance
- Dual locking levers for added protection from prying and hammering
- Limited Lifetime Warranty