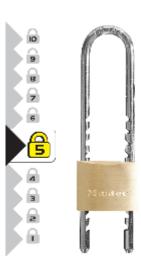

## 1950EURD 5-Pin with 70 to 155mm Adjustable Shackle

- Corrosion resistant brass body
- Double locking hardened steel shackle
- Removable shackle and adjustable length for more uses
- Shackle Diameter: 11mm
- Shackle Length: 70 155mm
- Horizontal Shackle Clearance:25mm
- Supplied with 2 keys
- Body Width: 50mm
- For indoor and outdoor use
- 5-pin cylinder for maximum pick resistance
- Dual locking levers for added protection from prying and hammering
- Limited Lifetime Warranty

## **Specification**

| SKU                                 | 1950D      |
|-------------------------------------|------------|
| Shackle Diameter                    | 11mm       |
| <b>Horizontal Shackle Clearance</b> | 25mm       |
| Vertical Shackle Clearance          | 70 - 155mm |
| Body Width                          | 50mm       |