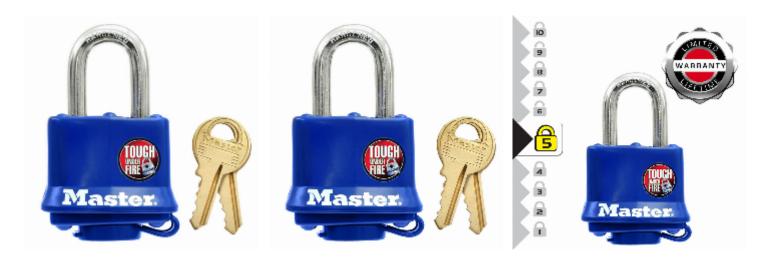

## 312EURD 4-Pin Padlock

- Tough laminated steel body with thermoplastic cover
- Withstands extremes of temperature and exposure to sunlight
- Double locking hardened steel shackle resists cutting
- Ball-bearing locking mechanism provide extra pry resistance
- 4-pin cylinder for increased pick resistance
- Integrated dust cap protects the locking mechanism
- Supplied with 2 keys
- For indoor and outdoor use
- Limited Lifetime Warranty

## **Specification**

| sku                          | 312D |
|------------------------------|------|
| Shackle Diameter             | 10mm |
| Vertical Shackle Clearance   | 25mm |
| Horizontal Shackle Clearance | 13mm |
| Body Width                   | 40mm |