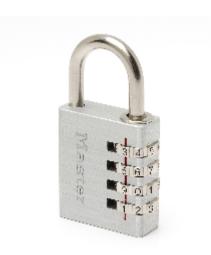

## Master Lock 7640EURD Combination Padlock in Aluminium, Grey

## 7640EURD 4-Digit Code

- 4 digit selectable combination offering 10,000 possible combinations
- Aluminum body with brushed finish for durability and corrosion resistance
- Single locking Chrome plated steel shackle for cut resistance
- For indoor use, padlock is best used for school locker, gym, travel luggage, suitcase
- 4-digit set-your-own combination convenience allows for thousands of possible combinations
- Limited Lifetime Warranty