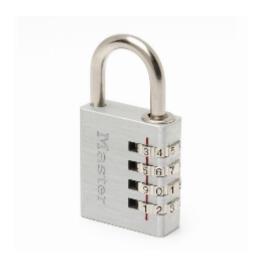

## Master Lock 7640EURD Combination Padlock in Aluminium, Grey

## 7640EURD 4-Digit Code

- 4 digit selectable combination offering 10,000 possible combinations
- Aluminum body with brushed finish for durability and corrosion resistance
- Single locking Chrome plated steel shackle for cut resistance
- For indoor use, padlock is best used for school locker, gym, travel luggage, suitcase
- 4-digit set-your-own combination convenience allows for thousands of possible combinations
- Limited Lifetime Warranty