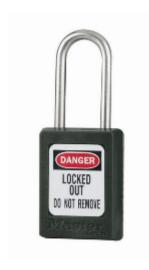

## S33 6-Pin Black Zenex Safety Padlock

## S33 6-Pin Black Zenex

- Used in conjunction with lockout hasps for the isolation of machinery, plant & switchgear
- Choice of 9 different colours for ease of identification
- Durable, lightweight, non-conductive Zenex lock body
- Customize on-site with permanent, write-on labels
- Precise 6-pin tumbler mechanism offers 40,000 differs
- Non key retaining
- Supplied with 1 key per lock

## **Specification**

| SKU                                 | 33S/BLK |
|-------------------------------------|---------|
| Shackle Diameter                    | 4.7mm   |
| Vertical Shackle Clearance          | 38mm    |
| <b>Horizontal Shackle Clearance</b> | 16mm    |
| Body Width                          | 35mm    |