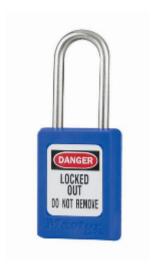

## S33 6-Pin Blue Zenex Safety Padlock

## S33 6-Pin Blue Zenex

- Used in conjunction with lockout hasps for the isolation of machinery, plant & switchgear
- Choice of 9 different colours for ease of identification
- Durable, lightweight, non-conductive Zenex lock body
- Customize on-site with permanent, write-on labels
- Precise 6-pin tumbler mechanism offers 40,000 differs
- Non key retaining
- Supplied with 1 key per lock

## **Specification**

| SKU                                 | 33S/BLU |
|-------------------------------------|---------|
| Shackle Diameter                    | 4.7mm   |
| Vertical Shackle Clearance          | 38mm    |
| <b>Horizontal Shackle Clearance</b> | 16mm    |
| Body Width                          | 35mm    |