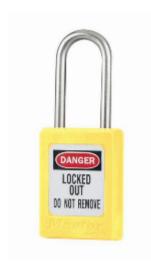

## S33 6-Pin Yellow Zenex Safety Padlock

## **S33 6-Pin Yellow Zenex**

- Used in conjunction with lockout hasps for the isolation of machinery, plant & switchgear
- Choice of 9 different colours for ease of identification
- Durable, lightweight, non-conductive Zenex lock body
- Customize on-site with permanent, write-on labels
- Precise 6-pin tumbler mechanism offers 40,000 differs
- Non key retaining
- Supplied with 1 key per lock