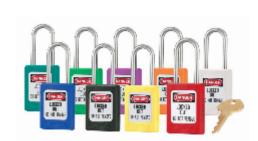

## S33 6-Pin Red Zenex

- Used in conjunction with lockout hasps for the isolation of machinery, plant & switchgear
- Choice of 9 different colours for ease of identification
- Durable, lightweight, non-conductive Zenex lock body
- Customize on-site with permanent, write-on labels
- Precise 6-pin tumbler mechanism offers 40,000 differs
- Non key retaining
- Supplied with 1 key per lock