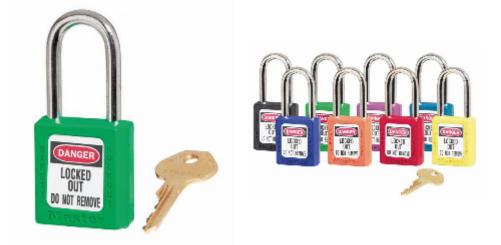

## 410 6-Pin Green Zenex Keyed Alike

## 410KA 6-Pin Green Zenex Keyed Alike

- Used in conjunction with lockout hasps for the isolation of machinery, plant & switchgear
- Choice of 8 different colours for ease of identification
- Durable, lightweight, non-conductive Zenex lock body
- Customize on-site with permanent, write-on labels
- Precise 6-pin tumbler mechanism offers 40,000 differs
- These locks are all grouped to work on the same key
- Key retaining-ensures that padlock is not left unlocked
- Supplied with 1 key per lock

## **Specification**

| ѕки                          | 410KA/GRN |
|------------------------------|-----------|
| Shackle Diameter             | 6mm       |
| Vertical Shackle Clearance   | 38mm      |
| Horizontal Shackle Clearance | 20mm      |
| Body Width                   | 38mm      |