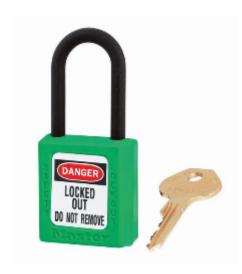

## 406 6-Pin Green Zenex Keyed Alike

## 406 6-Pin Green Zenex Keyed Alike

- Used in conjunction with lockout hasps for the isolation of machinery, plant & switchgear
- Choice of 8 different colours for ease of identification
- Durable, lightweight, non-conductive Zenex lock body
- Customize on-site with permanent, write-on labels
- All components are non-sparking and non-magnetic plastic, copper, brass
- Precise 6-pin tumbler mechanism offers 100,000 differs
- Key retaining-ensures that padlock is not left unlocked
- Supplied with 1 key per lock

## **Specification**

| sku                                 | 406KA/GRN |
|-------------------------------------|-----------|
| Shackle Diameter                    | 6mm       |
| Vertical Shackle Clearance          | 38mm      |
| <b>Horizontal Shackle Clearance</b> | 20mm      |
| Body Width                          | 38mm      |