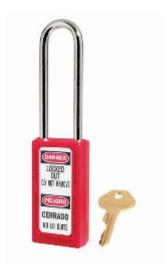

## 411LT 6-Pin Red Zenex Safety Padlock

## 411LT 6-Pin Red Zenex

- Used in conjunction with lockout hasps for the isolation of machinery, plant & switchgear
- Choice of 8 different colours for ease of identification
- Durable, lightweight, non-conductive Zenex lock body
- Customize on-site with permanent, write-on labels
- Precise 6-pin tumbler mechanism offers 40,000 differs
- Key retaining-ensures that padlock is not left unlocked
- Supplied with 1 key per lock

## **Specification**

| SKU                                 | 411LT/RED |
|-------------------------------------|-----------|
| Shackle Diameter                    | 6mm       |
| Vertical Shackle Clearance          | 76mm      |
| <b>Horizontal Shackle Clearance</b> | 20mm      |
| Body Width                          | 38mm      |