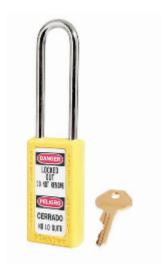

## 411LT 6-Pin Yellow Zenex Safety Padlock

## 411LT 6-Pin Yellow Zenex

- Used in conjunction with lockout hasps for the isolation of machinery, plant & switchgear
- Choice of 8 different colours for ease of identification
- Durable, lightweight, non-conductive Zenex lock body
- Customize on-site with permanent, write-on labels
- Precise 6-pin tumbler mechanism offers 40,000 differs
- Key retaining-ensures that padlock is not left unlocked
- Supplied with 1 key per lock

## **Specification**

| SKU                          | 411LT/YLW |
|------------------------------|-----------|
| Shackle Diameter             | 6mm       |
| Vertical Shackle Clearance   | 76mm      |
| Horizontal Shackle Clearance | 20mm      |
| Body Width                   | 38mm      |