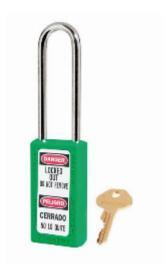

## 411LT 6-Pin Green Zenex Safety Padlock

## **411LT 6-Pin Green Zenex**

- Used in conjunction with lockout hasps for the isolation of machinery, plant & switchgear
- Choice of 8 different colours for ease of identification
- Durable, lightweight, non-conductive Zenex lock body
- Customize on-site with permanent, write-on labels
- Precise 6-pin tumbler mechanism offers 40,000 differs
- Key retaining-ensures that padlock is not left unlocked
- Supplied with 1 key per lock

## **Specification**

| SKU                                 | 411LT/GRN |
|-------------------------------------|-----------|
| Shackle Diameter                    | 6mm       |
| Vertical Shackle Clearance          | 76mm      |
| <b>Horizontal Shackle Clearance</b> | 20mm      |
| Body Width                          | 38mm      |