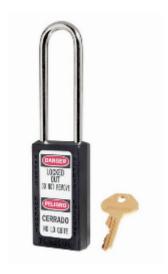

## 411LT 6-Pin Black Zenex Safety Padlock

## 411LT 6-Pin Black Zenex

- Used in conjunction with lockout hasps for the isolation of machinery, plant & switchgear
- Choice of 8 different colours for ease of identification
- Durable, lightweight, non-conductive Zenex lock body
- Customize on-site with permanent, write-on labels
- Precise 6-pin tumbler mechanism offers 40,000 differs
- Key retaining-ensures that padlock is not left unlocked
- Supplied with 1 key per lock