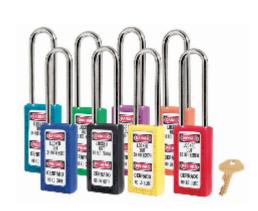

## 411LT 6-Pin Black Zenex

- Used in conjunction with lockout hasps for the isolation of machinery, plant & switchgear
- Choice of 8 different colours for ease of identification
- Durable, lightweight, non-conductive Zenex lock body
- Customize on-site with permanent, write-on labels
- Precise 6-pin tumbler mechanism offers 40,000 differs
- Key retaining-ensures that padlock is not left unlocked
- Supplied with 1 key per lock