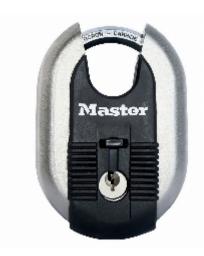

## Master Lock M187EURD Excell Disc Padlock

## **Excell M187EURD**

- Stainless steel body for corrosion resistance
- Exclusive octagonal boron-carbide shackle for maximum cut resistance
- Double deadbolt locking for added protection from prying and hammering
- Reinforced body bumper for scratch resistance
- 4-pin cylinder
- Covered keyway for better protection against dust and water
- Key retaining feature ensures padlock is not left unlocked
- Supplied with 4 keys
- For indoor and outdoor use
- Limited Lifetime Guarantee