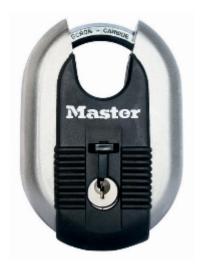

## Master Lock M187EURD Excell Disc Padlock

## **Excell M187EURD**

- Stainless steel body for corrosion resistance
- Exclusive octagonal boron-carbide shackle for maximum cut resistance
- Double deadbolt locking for added protection from prying and hammering
- Reinforced body bumper for scratch resistance
- 4-pin cylinder
- Covered keyway for better protection against dust and water
- Key retaining feature ensures padlock is not left unlocked
- Supplied with 4 keys
- For indoor and outdoor use
- Limited Lifetime Guarantee