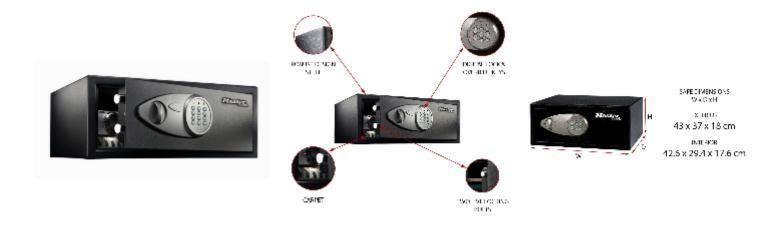

## Master Lock X075 Security Safe Large

## Security Safe Large X075

Ideal for use with most laptops, power cord access included

- 1.2mm solid steel electrically welded body
- 3mm thick door fitted with double bitted key lock
- Electronic locking with key override\*
- Twin 15mm dia. steel locking bolts
- Carpeted floor to protect valuables from damage
- Base fixing bolts included
- \* 4 x AA alkaline batteries required (not included)

## Specification

| SKU                         | SML-X075          |
|-----------------------------|-------------------|
| Volume                      | 22 litres         |
| Internal Dimensions (H*W*D) | 176 * 426 * 294mm |
| External Dimensions (H*W*D) | 180 * 430 * 370mm |