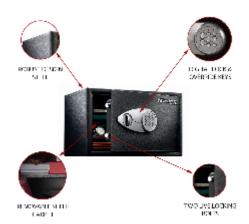

## **Security Safe Large X125**

Ideal for use with most laptops, power cord access included

- 2mm solid steel electrically welded body & door
- Electronic locking with key override\*
- Pry Resistant Door
- Twin 15mm diameter steel locking bolts
- Carpeted floor to protect valuables from damage
- Base fixing bolts included
- Power cord access for security while charging belongings
- \* 4 x AA alkaline batteries required (not included)