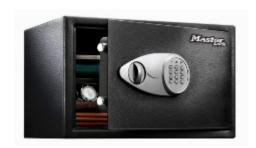

## Master Lock X125 Security Safe Large

## **Security Safe Large X125**

Ideal for use with most laptops, power cord access included

- 2mm solid steel electrically welded body & door
- Electronic locking with key override\*
- Pry Resistant Door
- Twin 15mm diameter steel locking bolts
- Carpeted floor to protect valuables from damage
- Base fixing bolts included
- Power cord access for security while charging belongings
- \* 4 x AA alkaline batteries required (not included)