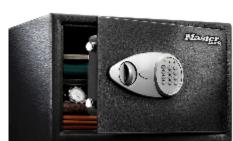

## Master Lock X125 Security Safe Large

## **Security Safe Large X125**

Ideal for use with most laptops, power cord access included

- 2mm solid steel electrically welded body & door
- Electronic locking with key override\*
- Pry Resistant Door
- Twin 15mm diameter steel locking bolts
- Carpeted floor to protect valuables from damage
- Base fixing bolts included
- Power cord access for security while charging belongings
- \* 4 x AA alkaline batteries required (not included)