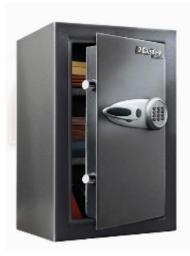

## Master Lock Security Safe Large T6-331

## Security Safe Large T6-331

- 3mm solid steel body & 6mm thick door
- Programmable electronic locking with key override\* 2 keys
- 3-way locking via 4 no. 25mm diameter steel locking bolts
- Concealed Hinge to protect against prying attempts
- Fully lined interior prevents damage to valuables
- Includes bungee organiser system, key rack & 2 no. adjustable shelves
- Base fixing bolts included
- \* 4 x AA alkaline batteries required (not included)
- 2 Year Limited Warranty