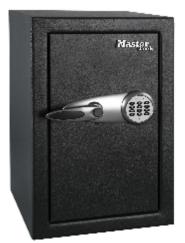

## Master Lock Security Safe Large T6-331

## Security Safe Large T6-331

- 3mm solid steel body & 6mm thick door
- Programmable electronic locking with key override\* 2 keys
- 3-way locking via 4 no. 25mm diameter steel locking bolts
- Concealed Hinge to protect against prying attempts
- Fully lined interior prevents damage to valuables
- Includes bungee organiser system, key rack & 2 no. adjustable shelves
- Base fixing bolts included
- \* 4 x AA alkaline batteries required (not included)
- 2 Year Limited Warranty