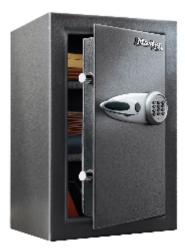

## Master Lock Security Safe Large T6-331

## Security Safe Large T6-331

- 3mm solid steel body & 6mm thick door
- Programmable electronic locking with key override\* 2 keys
- 3-way locking via 4 no. 25mm diameter steel locking bolts
- Concealed Hinge to protect against prying attempts
- Fully lined interior prevents damage to valuables
- Includes bungee organiser system, key rack & 2 no. adjustable shelves
- Base fixing bolts included
- \* 4 x AA alkaline batteries required (not included)
- 2 Year Limited Warranty