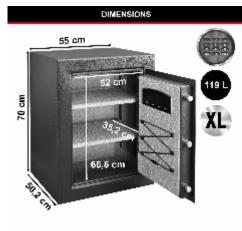

## **Specification**

| SKU                         | SML-T8-331        |
|-----------------------------|-------------------|
| Volume                      | 119.9 litres      |
| Internal Dimensions (H*W*D) | 655 * 520 * 352mm |
| External Dimensions (H*W*D) | 700 * 550 * 502mm |
| Shelves                     | 2                 |