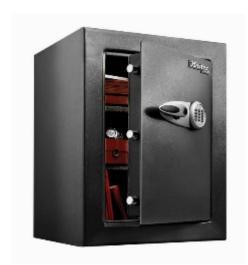

## Master Lock X Large Security Safe T8-331

## Security Safe X Large T8-331

- 3mm solid steel body & 6mm thick door
- Programmable electronic locking with key override\* 2 keys
- 3 25mm diameter steel locking bolts
- Concealed Hinge for added security
- Fully lined interior prevents damage to valuables
- Includes bungee organiser system, key rack & 2 no. adjustable shelves
- Base fixing bolts included
- \* 4 x AA alkaline batteries required (not included)
- 2 Year Limited Warranty