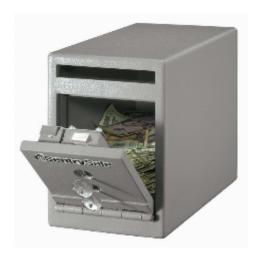

## **Drop Slot Deposit Safe Small UC-025K**

Ideal for convenience stores, restaurants, bars, hotels / motels etc...

- 3mm solid steel body & 12mm thick anti-pry door
- Anti-fish hopper prevents contents being retrieved / stolen
- Dual key locking both keys are required to open the safe
- Fold down door for easy access
- Base fixing bolts included