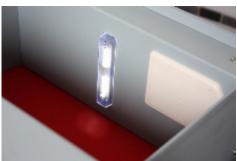

## **Euro Vault Drawer Safe 12L - Electronic**

- £1,500 overnight cash cover (£15,000 valuables)
- 2mm Solid steel electrically welded body
- 4mm Thick door fitted with illuminated electronic keypad
- 20mm Hardened steel locking bolts
- Locking is via a motorised lock 4 x AA batteries included
- Dual mode locking: fixed code and Hotel mode
- Management override key and master code ensures emergency entry at all times
- Soft foam insert protects valuables from damage
- Automatic interior light for improved visibility
- Suitable for floor / wall fixing Bolts supplied
- Colour Metallic Dark Grey RAL7001
- Insurance ratings may change depending on location, Please check with your underwriters