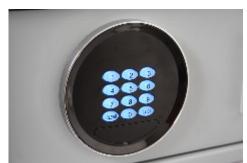

## **Euro Vault Drawer Safe 12L - Electronic**

- £1,500 overnight cash cover (£15,000 valuables)
- 2mm Solid steel electrically welded body
- 4mm Thick door fitted with illuminated electronic keypad
- 20mm Hardened steel locking bolts
- Locking is via a motorised lock 4 x AA batteries included
- Dual mode locking: fixed code and Hotel mode
- Management override key and master code ensures emergency entry at all times
- Soft foam insert protects valuables from damage
- Automatic interior light for improved visibility
- Suitable for floor / wall fixing Bolts supplied
- Colour Metallic Dark Grey RAL7001
- Insurance ratings may change depending on location, Please check with your underwriters