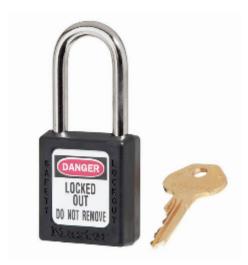

## 410 6-Pin Black Zenex Keyed Alike

## 410KA 6-Pin Black Zenex Keyed Alike

- Used in conjunction with lockout hasps for the isolation of machinery, plant & switchgear
- Choice of 8 different colours for ease of identification
- Durable, lightweight, non-conductive Zenex lock body
- Customize on-site with permanent, write-on labels
- Precise 6-pin tumbler mechanism offers 40,000 differs
- These locks are all grouped to work on the same key
- Key retaining-ensures that padlock is not left unlocked
- Supplied with 1 key per lock