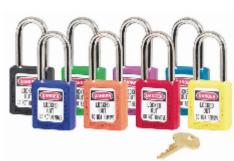

## 410KA 6-Pin Black Zenex Keyed Alike

- Used in conjunction with lockout hasps for the isolation of machinery, plant & switchgear
- Choice of 8 different colours for ease of identification
- Durable, lightweight, non-conductive Zenex lock body
- Customize on-site with permanent, write-on labels
- Precise 6-pin tumbler mechanism offers 40,000 differs
- These locks are all grouped to work on the same key
- Key retaining-ensures that padlock is not left unlocked
- Supplied with 1 key per lock