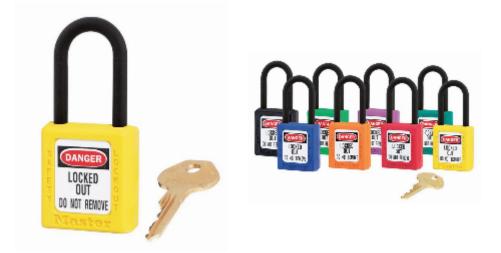

## 406 6-Pin Yellow Zenex Keyed Alike

## 406 6-Pin Yellow Zenex Keyed Alike

- Used in conjunction with lockout hasps for the isolation of machinery, plant & switchgear
- Choice of 8 different colours for ease of identification
- Durable, lightweight, non-conductive Zenex lock body
- Customize on-site with permanent, write-on labels
- All components are non-sparking and non-magnetic plastic, copper, brass
- Precise 6-pin tumbler mechanism offers 100,000 differs
- Key retaining-ensures that padlock is not left unlocked
- Supplied with 1 key per lock

## **Specification**

| ѕки                          | 406KA/YLW |
|------------------------------|-----------|
| Shackle Diameter             | 6mm       |
| Vertical Shackle Clearance   | 38mm      |
| Horizontal Shackle Clearance | 20mm      |
| Body Width                   | 38mm      |