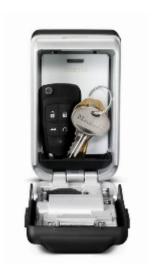

## 5425D Light Up Dial Key Store Box

- Light up dials / Backlit dials with glowing effect for ease of use in low light situations
- Suitable for a wide variety of applications including: Holiday homes and caravan parks
- Care Homes, domestic home care worker access
- Domestic use spare key, after school access, neighbour access
- Caretaker and supervisor access in schools, hospitals and colleges
- Car park attendants, building sites
- Solid Zinc body to resist against hammering or sawing
- Concealed hinge and recessed internal compartment
- 4-digit programmable combination offering 10,000 possible codes
- Large 'open' lever for easy access
- Protective plastic door Weather resistant suitable for outdoor use
- CR2032 battery included Approximately 2 years of battery life
- Supplied with 4 fixing screws
- Limited Lifetime Warranty