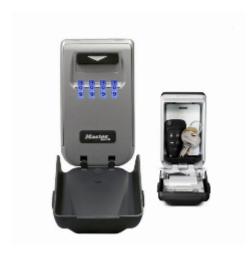

## Master Lock 5425EURD Light Up Dial Key Lock Box - Wall Mount Key Safe

## 5425D Light Up Dial Key Store Box

- Light up dials / Backlit dials with glowing effect for ease of use in low light situations
- Suitable for a wide variety of applications including: Holiday homes and caravan parks
- Care Homes, domestic home care worker access
- Domestic use spare key, after school access, neighbour access
- Caretaker and supervisor access in schools, hospitals and colleges
- Car park attendants, building sites
- Solid Zinc body to resist against hammering or sawing
- Concealed hinge and recessed internal compartment
- 4-digit programmable combination offering 10,000 possible codes
- Large 'open' lever for easy access
- Protective plastic door Weather resistant suitable for outdoor use
- CR2032 battery included Approximately 2 years of battery life
- Supplied with 4 fixing screws
- Limited Lifetime Warranty