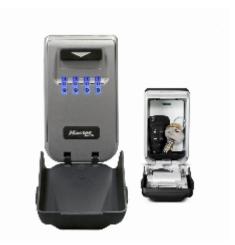

## Master Lock 5425EURD Light Up Dial Key Lock Box - Wall Mount Key Safe

## 5425D Light Up Dial Key Store Box

- Light up dials / Backlit dials with glowing effect for ease of use in low light situations
- Suitable for a wide variety of applications including: Holiday homes and caravan parks
- Care Homes, domestic home care worker access
- Domestic use spare key, after school access, neighbour access
- Caretaker and supervisor access in schools, hospitals and colleges
- Car park attendants, building sites
- Solid Zinc body to resist against hammering or sawing
- Concealed hinge and recessed internal compartment
- 4-digit programmable combination offering 10,000 possible codes
- Large 'open' lever for easy access
- Protective plastic door Weather resistant suitable for outdoor use
- CR2032 battery included Approximately 2 years of battery life
- Supplied with 4 fixing screws
- Limited Lifetime Warranty