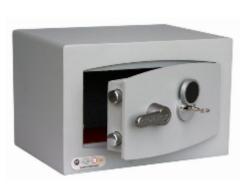

## Mini Vault S2 Silver 0 Key Locking

- £4,000 overnight cash cover (£40,000 valuables)
- Independently tested and certified to EN14450 S2
- 4mm Solid steel electrically welded body
- 8mm anti-bludgeon door fitted with VdS Class 1 double bitted safe lock
- Chrome plated bolt cups
- Soft foam insert protects valuables from damage
- Fully lined interior
- Motion sensitive Interior light included
- Suitable for rear or floor fixing Bolts supplied
- Colour Metallic Dark Grey RAL7001

## **Specification**

| SKU                         | SFMV-0K-S-S2      |
|-----------------------------|-------------------|
| Standard                    | Silver            |
| Cash Rating                 | £4,000            |
| Volume                      | 18 litres         |
| Internal Dimensions (H*W*D) | 240 * 354 * 210mm |
| External Dimensions (H*W*D) | 250 * 374 * 274mm |