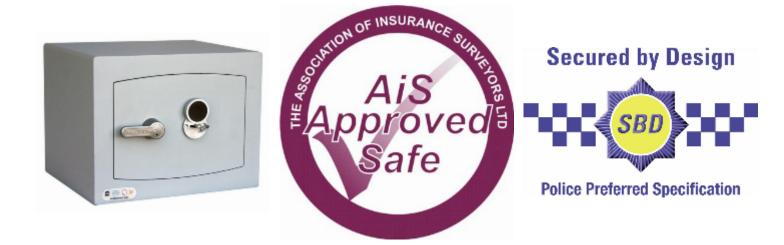

## Mini Vault S2 Silver 1 Key Locking

## Mini Vault S2 Silver 1 Key Locking

- £4,000 overnight cash cover (£40,000 valuables)
- Independently tested and certified to EN14450 S2
- 4mm Solid steel electrically welded body
- 8mm anti-bludgeon door fitted with VdS Class 1 double bitted safe lock
- Chrome plated bolt cups
- Soft foam insert protects valuables from damage
- Fully lined interior
- Adjustable jewellery shelf included
- Motion sensitive Interior light included
- Suitable for rear or floor fixing Bolts supplied
- Colour Metallic Dark Grey RAL7001