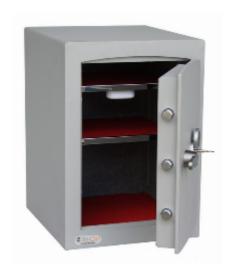

## Mini Vault S2 Silver 2 Key Locking

- £4,000 overnight cash cover (£40,000 valuables)
- Independently tested and certified to EN14450 S2
- 4mm Solid steel electrically welded body
- 8mm anti-bludgeon door fitted with VdS Class 1 double bitted safe lock
- Chrome plated bolt cups
- Soft foam insert protects valuables from damage
- Fully lined interior
- Adjustable jewellery shelves included
- Motion sensitive Interior light included
- Suitable for rear or floor fixing Bolts supplied
- Colour Metallic Dark Grey RAL7001