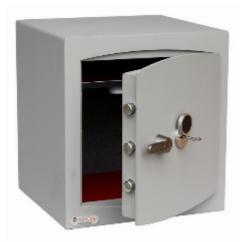

## Mini Vault S2 Silver 3 Key Locking

## Mini Vault S2 Silver 3 Key Locking

- £4,000 overnight cash cover (£40,000 valuables)
- Independently tested and certified to EN14450 S2
- 4mm Solid steel electrically welded body
- 8mm anti-bludgeon door fitted with VdS Class 1 double bitted safe lock
- Chrome plated bolt cups
- Soft foam insert protects valuables from damage
- Fully lined interior
- Adjustable jewellery shelf included
- Motion sensitive Interior light included
- Suitable for rear or floor fixing Bolts supplied
- Colour Metallic Dark Grey RAL7001