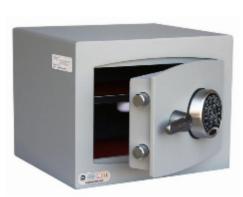

## Mini Vault S2 Silver 1 Electronic

- £4,000 overnight cash cover (£40,000 valuables)
- Independently tested and certified to EN14450 S2
- 4mm Solid steel electrically welded body
- 8mm anti-bludgeon door fitted with advanced electronic lock
- Registration system to prevent lockout situation
- Chrome plated bolt cups
- Soft foam insert protects valuables from damage
- Fully lined interior
- Adjustable jewellery shelf included
- Motion sensitive Interior light included
- Suitable for rear or floor fixing Bolts supplied
- Batteries, Installation and operating instructions included
- Colour Metallic Dark Grey RAL7001

## **Specification**

| SKU                         | SFMV-1ZE-S-S2     |
|-----------------------------|-------------------|
| Standard                    | Silver            |
| Cash Rating                 | £4,000            |
| Volume                      | 26 litres         |
| Shelves                     | 1                 |
| Internal Dimensions (H*W*D) | 282 * 354 * 260mm |
| External Dimensions (H*W*D) | 294 * 374 * 325mm |