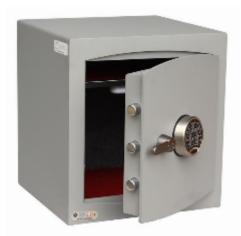

## Mini Vault S2 Silver 3 Electronic

## Mini Vault S2 Silver 3 Electronic

- £4,000 overnight cash cover (£40,000 valuables)
- Independently tested and certified to EN14450 S2
- 4mm Solid steel electrically welded body
- 8mm anti-bludgeon door fitted with advanced electronic lock
- Registration system to prevent lockout situation
- Chrome plated bolt cups
- Soft foam insert protects valuables from damage
- Fully lined interior
- Adjustable jewellery shelf included
- Motion sensitive Interior light included
- Suitable for rear or floor fixing Bolts supplied
- Batteries, Installation and operating instructions included
- Colour Metallic Dark Grey RAL7001

## **Specification**

| SKU                         | SFMV-3ZE-S-S2     |
|-----------------------------|-------------------|
| Standard                    | Silver            |
| Cash Rating                 | £4,000            |
| Volume                      | 68 litres         |
| Shelves                     | 1                 |
| Internal Dimensions (H*W*D) | 455 * 420 * 355mm |
| External Dimensions (H*W*D) | 470 * 435 * 405mm |