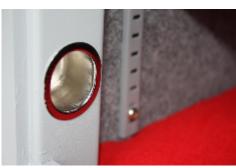

## Mini Vault Deposit Silver 1 Electronic

- £3,000 overnight cash cover (£30,000 valuables)\*\*
- 4mm Solid steel electrically welded body
- 8mm thick door fitted with advanced electronic lock
- Registration system to prevent lockout situation
- Aperture W 140 x H 20mm
- Chrome plated bolt cups
- Soft foam insert protects valuables from damage
- Motion sensitive Interior light included
- Suitable for rear or floor fixing Bolts supplied
- Batteries, Installation and operating instructions included
- Colour Metallic Dark Grey RAL7001