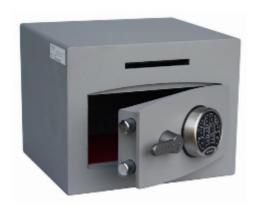

## Mini Vault Deposit Silver 1 Electronic

- £3,000 overnight cash cover (£30,000 valuables)\*\*
- 4mm Solid steel electrically welded body
- 8mm thick door fitted with advanced electronic lock
- Registration system to prevent lockout situation
- Aperture W 140 x H 20mm
- Chrome plated bolt cups
- Soft foam insert protects valuables from damage
- Motion sensitive Interior light included
- Suitable for rear or floor fixing Bolts supplied
- Batteries, Installation and operating instructions included
- Colour Metallic Dark Grey RAL7001

## **Specification**

| SKU                         | SFMV-1DZE-S-H     |
|-----------------------------|-------------------|
| Standard                    | Silver            |
| Cash Rating                 | £3,000            |
| Volume                      | 15 litres         |
| Internal Dimensions (H*W*D) | 210 * 365 * 260mm |
| External Dimensions (H*W*D) | 294 * 374 * 325mm |