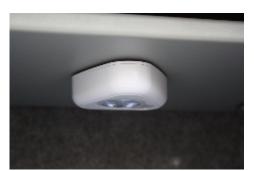

## Mini Vault Deposit Silver 1 Electronic

- £3,000 overnight cash cover (£30,000 valuables)\*\*
- 4mm Solid steel electrically welded body
- 8mm thick door fitted with advanced electronic lock
- Registration system to prevent lockout situation
- Aperture W 140 x H 20mm
- Chrome plated bolt cups
- Soft foam insert protects valuables from damage
- Motion sensitive Interior light included
- Suitable for rear or floor fixing Bolts supplied
- Batteries, Installation and operating instructions included
- Colour Metallic Dark Grey RAL7001