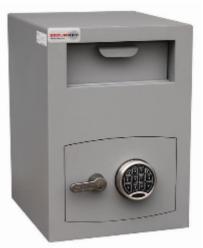

## **Mini Vault Deposit Silver 2 Electronic**

- £3,000 overnight cash cover (£30,000 valuables)\*\*
- 4mm Solid steel electrically welded body
- 8mm thick door fitted with advanced electronic lock
- Registration system to prevent lockout situation
- Aperture W 250 x H 100mm
- Chrome plated bolt cups
- Soft foam insert protects valuables from damage
- Motion sensitive Interior light included
- Suitable for rear or floor fixing Bolts supplied
- Batteries, Installation and operating instructions included
- Colour Metallic Dark Grey RAL7001