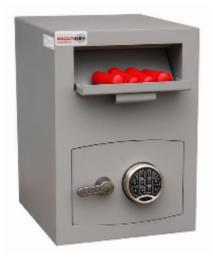

## **Mini Vault Deposit Silver 2 Electronic**

- £3,000 overnight cash cover (£30,000 valuables)\*\*
- 4mm Solid steel electrically welded body
- 8mm thick door fitted with advanced electronic lock
- Registration system to prevent lockout situation
- Aperture W 250 x H 100mm
- Chrome plated bolt cups
- Soft foam insert protects valuables from damage
- Motion sensitive Interior light included
- Suitable for rear or floor fixing Bolts supplied
- Batteries, Installation and operating instructions included
- Colour Metallic Dark Grey RAL7001