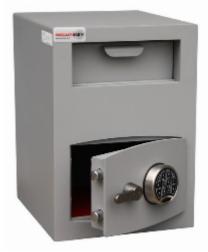

## **Mini Vault Deposit Silver 2 Electronic**

- £3,000 overnight cash cover (£30,000 valuables)\*\*
- 4mm Solid steel electrically welded body
- 8mm thick door fitted with advanced electronic lock
- Registration system to prevent lockout situation
- Aperture W 250 x H 100mm
- Chrome plated bolt cups
- Soft foam insert protects valuables from damage
- Motion sensitive Interior light included
- Suitable for rear or floor fixing Bolts supplied
- Batteries, Installation and operating instructions included
- Colour Metallic Dark Grey RAL7001