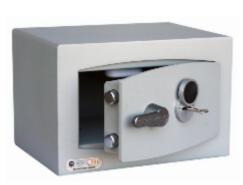

## Mini Vault S2 Gold FR 0 Key Locking

- £4,000 overnight cash cover (£40,000 valuables)
- Independently tested and certified to EN14450 S2
- Double walled construction with fire resistant infill to DIN 4102
- 4mm Solid steel outer body and 2mm inner body
- 8mm anti-bludgeon door fitted with VdS Class 1 double bitted safe lock
- Chrome plated bolt cups
- Motion sensitive Interior light included
- Suitable for rear or floor fixing Bolts supplied
- Colour Metallic Dark Grey RAL7001

## **Specification**

| sku                         | SFMV-0FRK-G-S2    |
|-----------------------------|-------------------|
| Standard                    | Gold              |
| Cash Rating                 | £4,000            |
| Volume                      | 7 litres          |
| Internal Dimensions (H*W*D) | 138 * 304 * 168mm |
| External Dimensions (H*W*D) | 250 * 374 * 274mm |